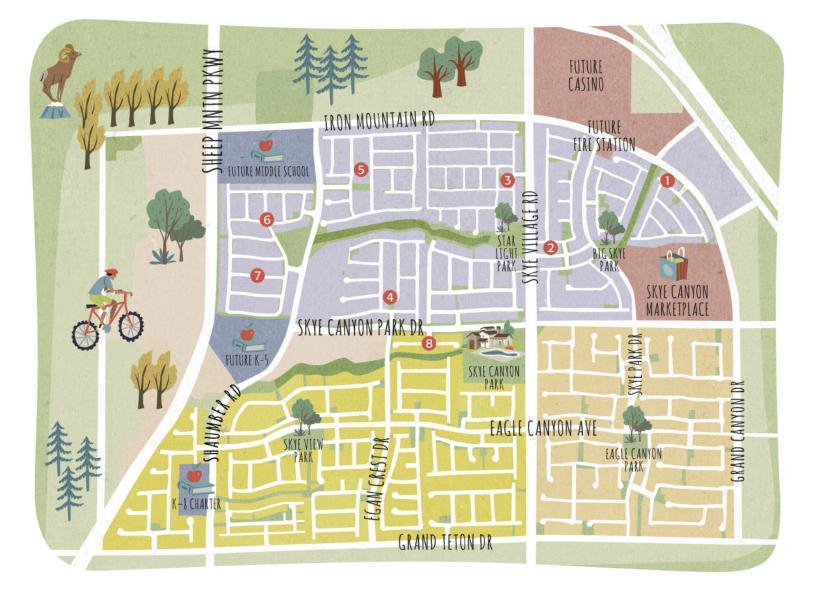

# THE NEIGHBORHOODS OF SKYE CANYON.

A collection of finely crafted homes that fulfill your wish list.

# 1. Belterra I & II

by Lennar Two-story Homes 1.560-2.270 sq. ft. From the mid \$400s 800-509-9720

#### 2. Aviano

by Toll Brothers One-story Homes 1,805-2,029 sq. ft. From the mid \$500s 702-413-7465

# 3. Montrose & Vista Rossa

by Toll Brothers One & Two-story Homes 2.031-3.249 sa. ft. From the low \$600s 725-241-5200

#### 4. Cantaro I & II

by Century Communities Two-story Homes 1,792-2,947 sq. ft. From the mid \$400s 702-936-3020

# 5. Paloma & Valera

bv Toll Brothers Two-story Homes 2.263-3.682 sq. ft. From the mid \$500s 725-241-5200

#### 6. Eaglepointe

by Century Communities Two-story Homes 2,126-2,328 sq. ft. From the mid \$400s 702-476-4589

# 7. Marvella

by Century Communities Two-story Homes 1.704-2.114 sa. ft. From the mid \$400s 702-202-3375

#### 8. Skyecrest

by Century Communities **Two-story Homes** 2,787-3,418 sq. ft From the mid \$600s 702-936-3020